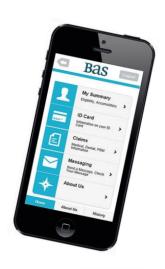

# **BAS Mobile App Services Include:**

- Ask a Question feature
- Find a Provider
- Virtual ID Cards
- 24/7 Access to Benefits & Services
- Google Translate Integration to over 75 Languages
- Deductible and claim information